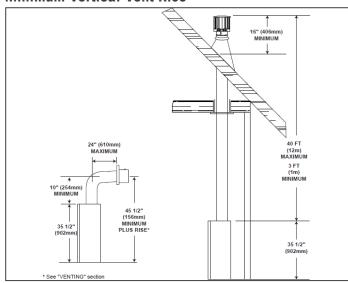

# **CASTLEMORE™ DIRECT VENT GAS STOVE**

# **Specifications**

| Model | BTU    | Width  | Height | Depth  | Glass       |
|-------|--------|--------|--------|--------|-------------|
| GDS26 | 25,000 | 23 5/8 | 37     | 20 5/8 | 24 X 16 5/8 |

### **Overview**



## **Dimensions**



05/2015



# CASTLEMORE™ DIRECT VENT GAS STOVE

#### Clearances

#### **Minimum Clearance To Combustibles**



#### **Vent Flow Chart**



Product information provided is not complete and is subject to change without notice. Please consult the installation manual for the most up to date installation information.

## **Minimum Vertical Vent Rise**



#### **Minimum Air Terminal Location Clearances**



05/2015