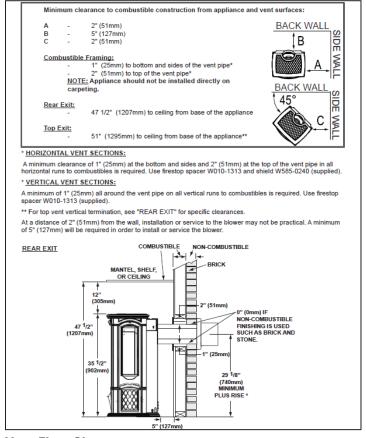

# **CASTLEMORE™ DIRECT VENT GAS STOVE**

# **Specifications**

| Model | BTU    | Width  | Height | Depth  | Glass       |
|-------|--------|--------|--------|--------|-------------|
| GDS26 | 25,000 | 23 5/8 | 37     | 20 5/8 | 24 X 16 5/8 |

### **Overview**



## **Dimensions**



05/2015



# CASTLEMORE™ DIRECT VENT GAS STOVE

#### Clearances

#### **Minimum Clearance To Combustibles**



#### **Vent Flow Chart**



Product information provided is not complete and is subject to change without notice. Please consult the installation manual for the most up to date installation information.

## **Minimum Vertical Vent Rise**



#### **Minimum Air Terminal Location Clearances**



05/2015