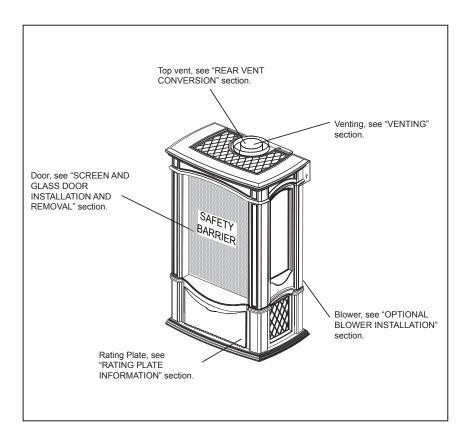

# **CASTLEMORE™ DIRECT VENT GAS STOVE**

# **Specifications**

| Model | BTU    | Width  | Height | Depth  | Glass       |
|-------|--------|--------|--------|--------|-------------|
| GDS26 | 25,000 | 23 5/8 | 37     | 20 5/8 | 24 X 16 5/8 |

### **Overview**



## **Dimensions**



05/2015



# CASTLEMORE™ DIRECT VENT GAS STOVE

#### Clearances

#### **Minimum Clearance To Combustibles**



#### **Vent Flow Chart**



Product information provided is not complete and is subject to change without notice. Please consult the installation manual for the most up to date installation information.

## **Minimum Vertical Vent Rise**



#### **Minimum Air Terminal Location Clearances**



05/2015