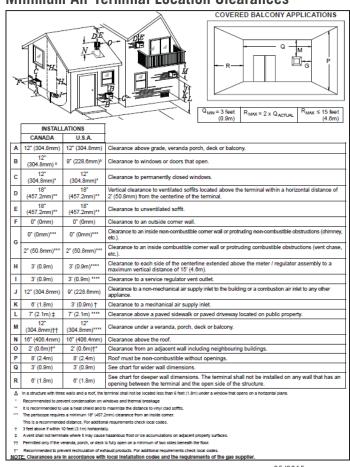

# **CASTLEMORE™ DIRECT VENT GAS STOVE**

# **Specifications**

| Model | BTU    | Width  | Height | Depth  | Glass       |
|-------|--------|--------|--------|--------|-------------|
| GDS26 | 25,000 | 23 5/8 | 37     | 20 5/8 | 24 X 16 5/8 |

### **Overview**



## **Dimensions**



05/2015



# CASTLEMORE™ DIRECT VENT GAS STOVE

#### Clearances

#### **Minimum Clearance To Combustibles**



#### **Vent Flow Chart**



Product information provided is not complete and is subject to change without notice. Please consult the installation manual for the most up to date installation information.

## **Minimum Vertical Vent Rise**



#### **Minimum Air Terminal Location Clearances**



05/2015