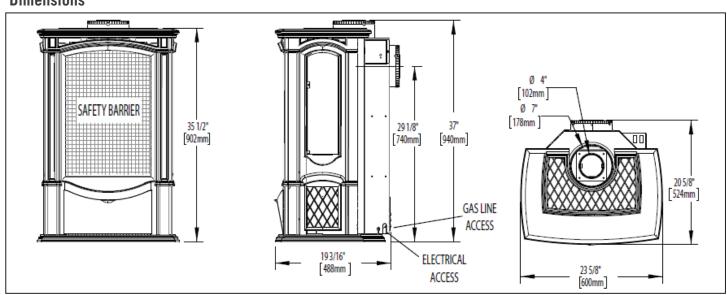

# **Specifications**

| Model | BTU    | Width  | Height | Depth  | Glass       |
|-------|--------|--------|--------|--------|-------------|
| GDS26 | 25,000 | 23 5/8 | 37     | 20 5/8 | 24 X 16 5/8 |

## **Dimensions**

05/2015