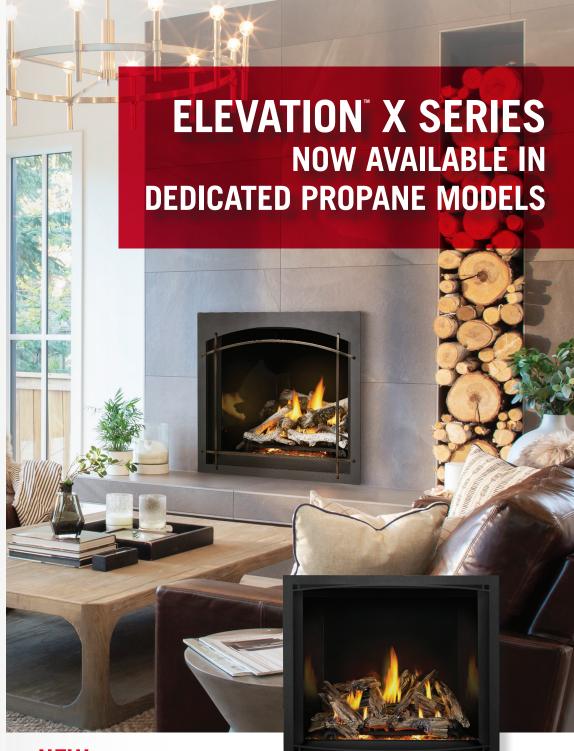

**NEW:** 

## PROPANE LOG BURNER & PROPANE CONVERSION KITS

| Product Description        |       | EX36      | EX42      |
|----------------------------|-------|-----------|-----------|
| EX Unit with LP log burner | MSRP: | \$4,499   | \$4,899   |
|                            | Code: | EX36PTEL  | EX42PTEL  |
| Conversion Kit - NG to LP  | MSRP: | \$329     | \$329     |
|                            | Code: | W175-0713 | W175-0715 |

A dedicated LP unit has been developed in order to optimize the fuel type. This means the logs, burner and therefore the flame are developed specifically for Natural Gas and Propane. These units are factory set for the fuel to ensure installation is as easy as possible and performance is optimized. In the unlikely event it is necessary to convert from one fuel to another, conversion kits for the EX units also include 2 replacement burners, which are required for installation. Since natural gas and propane have very different combustion characteristics the different burners ensure the impressive flame you expect in the Elevation X in both fuels.