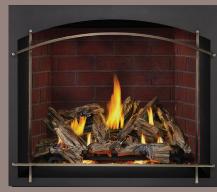

## **Premium Denali Front**

with straight iron accents in 3 colours

**Finishing Trim** 

Copper

**Old Town Red** Herringbone Decorative Brick Panel