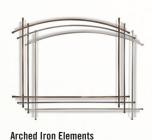

**Gunmetal Finishing Trim** 

Westminster<sup>™</sup> Standard Brick Panels

Elevation™ X 42

Whitney Front with Burnished Brass Arched Iron Elements

Old Town Red<sup>™</sup> Standard Brick Panels

Whitney Front

Burnished Brass, Satin Nickel and Antique Pewter

Satin Nickel

Burnished Brass

Antique Pewter

Finishing Trim Gunmetal

Westminster<sup>™</sup> Standard Decorative Brick Panel

**Old Town Red** Standard Decorative Brick Panel