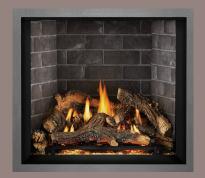

**Gunmetal Finishing Trim** 

Westminster<sup>™</sup> Standard Brick Panels

Elevation™ X 42

Whitney Front with Burnished Brass Arched Iron Elements

Old Town Red<sup>™</sup> Standard Brick Panels

Whitney Front

Burnished Brass, Satin Nickel and Antique Pewter

Satin Nickel

Burnished Brass

Antique Pewter

Finishing Trim Gunmetal

Westminster<sup>™</sup> Standard Decorative Brick Panel

**Old Town Red** Standard Decorative Brick Panel