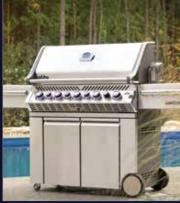

### LEGEND

LD3 3 BURNERS

LD4 4 BURNERS

LD4X 4 BURNERS + INFRARED

INFRARED SIZZLE ZONE SIDE BURNER (LD4X MODEL)

END

**PORCELAINIZED CAST IRON ICONIC WAVE REVERSIBLE CHANNEL COOKING GRIDS** 

**DUAL-LEVEL** STAINLESS STEEL **SEAR PLATES** 

**INSTANT JETFIRE IGNITION** 

ACCU-PROBE **TEMPERATURE GUAGE** 

**SOLID ERGONOMIC CONTROL KNOBS** 

**FOLDING SIDE SHELVES** 

Napoleon's optional charcoal tray is designed to let you add the fun & flavor of charcoal anytime on your gas grill. Simply replace sear plates with the charcoal tray, add charcoal and light with your gas burner.