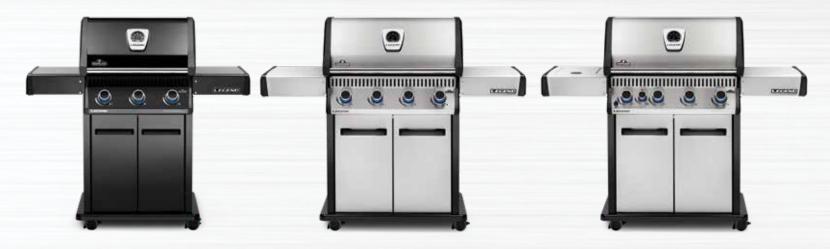

### LEGEND

LD3 3 BURNERS

LD4 4 BURNERS

LD4X 4 BURNERS + INFRARED

INFRARED SIZZLE ZONE SIDE BURNER (LD4X MODEL)

END

**PORCELAINIZED CAST IRON ICONIC WAVE REVERSIBLE CHANNEL COOKING GRIDS** 

**DUAL-LEVEL** STAINLESS STEEL **SEAR PLATES** 