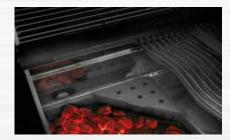

**INSTANT JETFIRE IGNITION** 

ACCU-PROBE **TEMPERATURE GUAGE** 

**SOLID ERGONOMIC CONTROL KNOBS** 

**FOLDING SIDE SHELVES** 

Napoleon's optional charcoal tray is designed to let you add the fun & flavor of charcoal anytime on your gas grill. Simply replace sear plates with the charcoal tray, add charcoal and light with your gas burner.