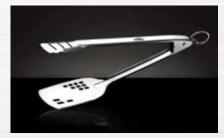

CEDAR GRILL SCRAPER
62051

CAST IRON CHARCOAL TRAY
67732

STAINLESS STEEL EASY LOCKING TONGS

STAINLESS STEEL SPATUTONG

APPETIZER SERVING SET AND CORN FORKS 70041

10" PERSONAL SIZED PIZZA / BAKING STONE SET