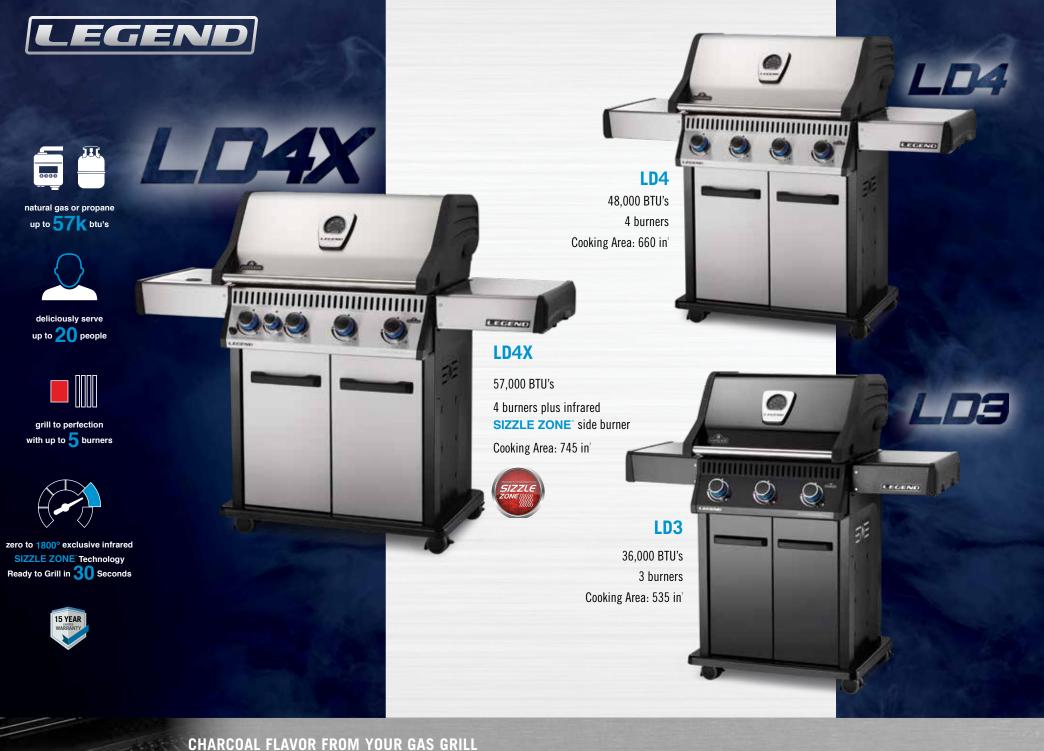

### LEGEND

LD3 3 BURNERS

LD4 4 BURNERS

LD4X 4 BURNERS + INFRARED

INFRARED SIZZLE ZONE SIDE BURNER (LD4X MODEL)

END

**PORCELAINIZED CAST IRON ICONIC WAVE REVERSIBLE CHANNEL COOKING GRIDS** 

**DUAL-LEVEL** STAINLESS STEEL **SEAR PLATES** 