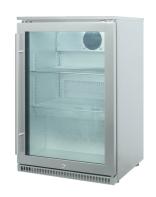

The single or double door fridge may be installed both indoors and outdoors because it is made of non-ferrous 304 stainless steel with an IP34 rating for added durability. A tight fit is made possible by the adjustable feet and built-in zero clearances.

## SCAN FOR MORE INFO

| Model                 | NAPSD(L/R)H (Single left/right door)  | NAPDD (Double Door)                   |
|-----------------------|---------------------------------------|---------------------------------------|
| Dimension             | 850H x 555W x 500D                    | 850H x 870W x 500D                    |
| Litre                 | 118L                                  | 190L                                  |
| M1 Rating(Food,Dairy) | Yes                                   | Yes                                   |
| IP Rating             | IP24                                  | IP24                                  |
| Refrigerant           | R600a                                 | R600a                                 |
| Cooling Type          | Ventilated Cooling - Auto Defrost     | Ventilated Cooling - Auto Defrost     |
| Energy Rating         | MEPS, DOE (Commercial)                | MEPS, DOE (Commercial)                |
| Controller            | Internal                              | Internal                              |
| Light                 | Yes                                   | Yes                                   |
| Lock                  | Yes                                   | Yes                                   |
| Cabinet Interior      | Hammered Stainless Steel              | Hammered Stainless Steel              |
| Cabinet Exterior      | 304 Grade Stainless Steel             | 302 Grade Stainless Steel             |
| Door                  | 304 Grade Trim, Triple Glazed, Heated | 304 Grade Trim, Triple Glazed, Heated |
| Handle                | 304 Grade SS Bar Handle               | 304 Grade SS Double Bar Handle        |
| Self Closing          | Yes                                   | Yes                                   |
| Door Opening          | Left or Right                         | N/A                                   |
| Temp Range            | 0-10 Degrees Celsius                  | 0-10 Degress Celsius                  |
| Temp Rating           | 43 Degrees Celsius                    | 43 Degrees Celsius                    |
| Climate Class         | Tropical (T)                          | Tropical (T)                          |
| 330ml Bottle Pack     | 138 Pieces                            | 190 Pieces                            |
| 500ml Bottle Pack     | 78 Pieces                             | 110 Pieces                            |
| Adjustable Feet       | Yes                                   | Yes                                   |
| Power Consumption     | 3.5kw/24hr                            | 3.9kw/24hr                            |
| Noise Level           | 39dB                                  | 78dB                                  |
| Running Cost          | 88c/24hr (Based on 25c per KW)        | 98c/24hr (Based on 25c per KW)        |
| Star Rating           | 7                                     | 6                                     |
| Certifications        | ETL, CE, CB, ROHS, SAA, SASO, MEPS    | ETL, CE, CB, ROHS, SAA, SASO, MEPS    |
| Warranty              | 3 Year Limited Warranty               | 3 Year Limited Warranty               |
|                       |                                       |                                       |