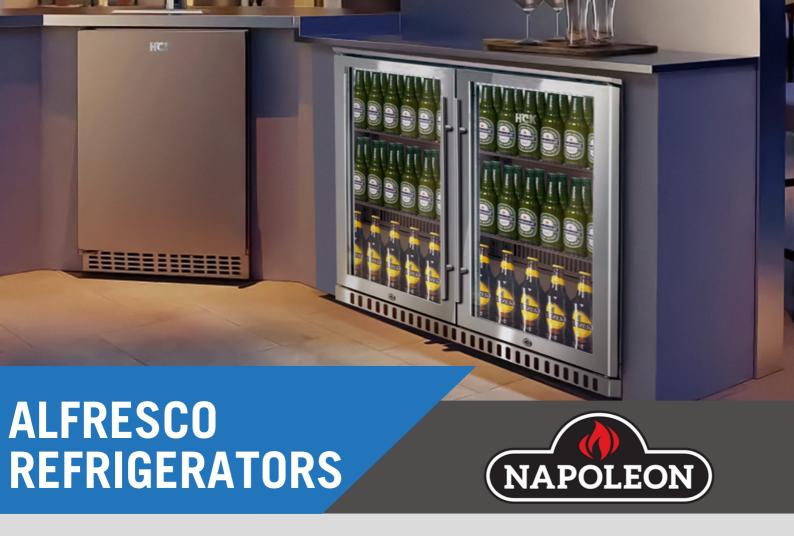

## **ALFRESCO LUXURY ENTERTAINMENT AT IT'S BEST**

The triple-glazed heated glass doors and fan-forced construction of the refrigerators will evenly manage the temperature and prevent condensation in humid environments. You won't ever have to worry about the fridge frosting again thanks to the auto defrosting feature with inbuilt electronic thermostat.

The single or double door fridge may be installed both indoors and outdoors because it is made of non-ferrous 304 stainless steel with an IP34 rating for added durability. A tight fit is made possible by the adjustable feet and built-in zero clearances.