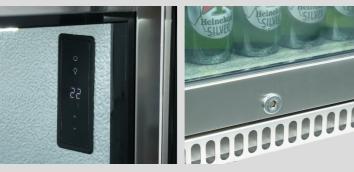

## **ALFRESCO LUXURY ENTERTAINMENT AT IT'S BEST**

The triple-glazed heated glass doors and fan-forced construction of the refrigerators will evenly manage the temperature and prevent condensation in humid environments. You won't ever have to worry about the fridge frosting again thanks to the auto defrosting feature with inbuilt electronic thermostat.

The single or double door fridge may be installed both indoors and outdoors because it is made of non-ferrous 304 stainless steel with an IP34 rating for added durability. A tight fit is made possible by the adjustable feet and built-in zero clearances.