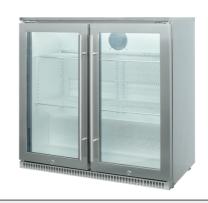

The single or double door fridge may be installed both indoors and outdoors because it is made of non-ferrous 304 stainless steel with an IP34 rating for added durability. A tight fit is made possible by the adjustable feet and built-in zero clearances.

## SCAN FOR MORE INFO

| Model                 | NAPSD(L/R)H (Single left/right door)  | NAPDD (Double Door)                   |
|-----------------------|---------------------------------------|---------------------------------------|
| Dimension             | 850H x 555W x 500D                    | 850H x 870W x 500D                    |
| Litre                 | 118L                                  | 190L                                  |
| M1 Rating(Food,Dairy) | Yes                                   | Yes                                   |
| IP Rating             | IP24                                  | IP24                                  |
| Refrigerant           | R600a                                 | R600a                                 |
| Cooling Type          | Ventilated Cooling - Auto Defrost     | Ventilated Cooling - Auto Defrost     |
| Energy Rating         | MEPS, DOE (Commercial)                | MEPS, DOE (Commercial)                |
| Controller            | Internal                              | Internal                              |
| Light                 | Yes                                   | Yes                                   |
| Lock                  | Yes                                   | Yes                                   |
| Cabinet Interior      | Hammered Stainless Steel              | Hammered Stainless Steel              |
| Cabinet Exterior      | 304 Grade Stainless Steel             | 302 Grade Stainless Steel             |
| Door                  | 304 Grade Trim, Triple Glazed, Heated | 304 Grade Trim, Triple Glazed, Heated |
| Handle                | 304 Grade SS Bar Handle               | 304 Grade SS Double Bar Handle        |
| Self Closing          | Yes                                   | Yes                                   |
| Door Opening          | Left or Right                         | N/A                                   |
| Temp Range            | 0-10 Degrees Celsius                  | 0-10 Degress Celsius                  |
| Temp Rating           | 43 Degrees Celsius                    | 43 Degrees Celsius                    |
| Climate Class         | Tropical (T)                          | Tropical (T)                          |
| 330ml Bottle Pack     | 138 Pieces                            | 190 Pieces                            |
| 500ml Bottle Pack     | 78 Pieces                             | 110 Pieces                            |
| Adjustable Feet       | Yes                                   | Yes                                   |
| Power Consumption     | 3.5kw/24hr                            | 3.9kw/24hr                            |
| Noise Level           | 39dB                                  | 78dB                                  |
| Running Cost          | 88c/24hr (Based on 25c per KW)        | 98c/24hr (Based on 25c per KW)        |
| Star Rating           | 7                                     | 6                                     |
| Certifications        | ETL, CE, CB, ROHS, SAA, SASO, MEPS    | ETL, CE, CB, ROHS, SAA, SASO, MEPS    |
| Warranty              | 3 Year Limited Warranty               | 3 Year Limited Warranty               |
|                       |                                       |                                       |